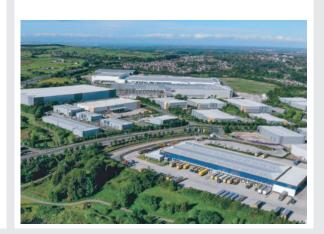

## Why Kingsway

Strategically placed between Manchester and Leeds, at Junction 21 of the M62, Kingsway Business Park is perfectly placed for manufacturing, logistics, and other commercial operations. With its direct access to the M62, and the M60, M6, M61 and M1 motorways all within easy reach, Kingsway provides unrivalled access to the rest of the UK.

People live within a 60 minute drive