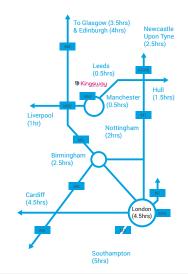

With a distributor network spanning across the UK and Ireland, being close to the motorway was important. Kingsway ticked all the boxes for location, firstly its central position within the country but secondly the access to motorways that it provides.

## Why Kingsway

Kingsway is one of the largest developments of its kind in the UK. Manchester city centre is just over half an hour's drive away and Leeds is reached in less than 40 minutes. Journeys to Liverpool typically take an hour. There are regular tram services to Rochdale, Manchester from Kingsway's dedicated Metrolink stop.