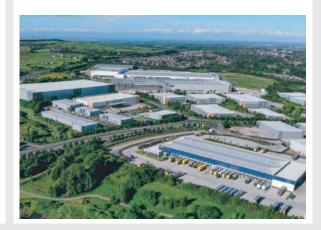

## Why Kingsway

Kingsway is one of the largest developments of its kind in the UK. Manchester city centre is just over half an hour's drive away and Leeds is reached in less than 40 minutes. Journeys to Liverpool typically take an hour. There are regular tram services to Rochdale, Manchester from Kingsway's dedicated Metrolink stop.